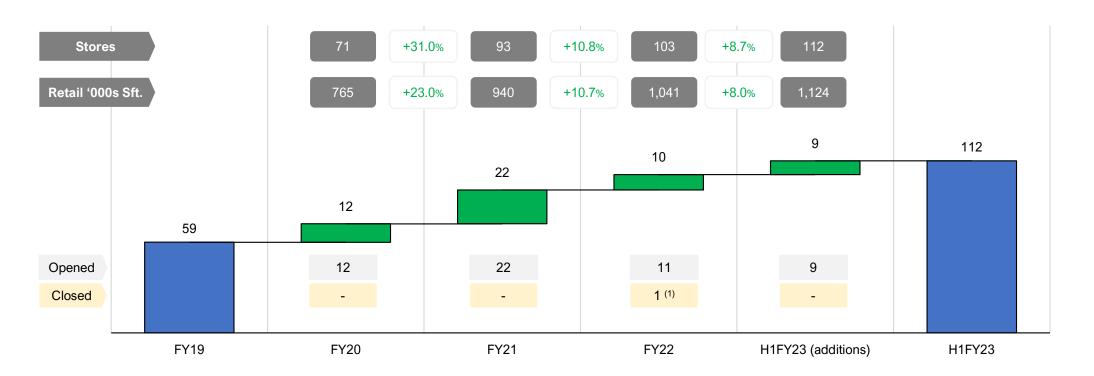

### Cluster Based Distribution Network <sup>(1)</sup>

Deep penetration in the states of AP & TS with a growing presence in NCR

| Particulars                            | FY20 | FY21 | FY22 | H1 FY23 |
|----------------------------------------|------|------|------|---------|
| Store Count                            | 71   | 93   | 103  | 112     |
| - MBOs                                 | 63   | 82   | 91   | 100     |
| > Bajaj Electronics / Electronics Mart | 63   | 80   | 89   | 97      |
| > Kitchen Stories                      | -    | 2    | 2    | 2       |
| > Audio & Beyond                       | -    | -    | -    | 1       |
| - EBOs                                 | 8    | 11   | 12   | 12      |