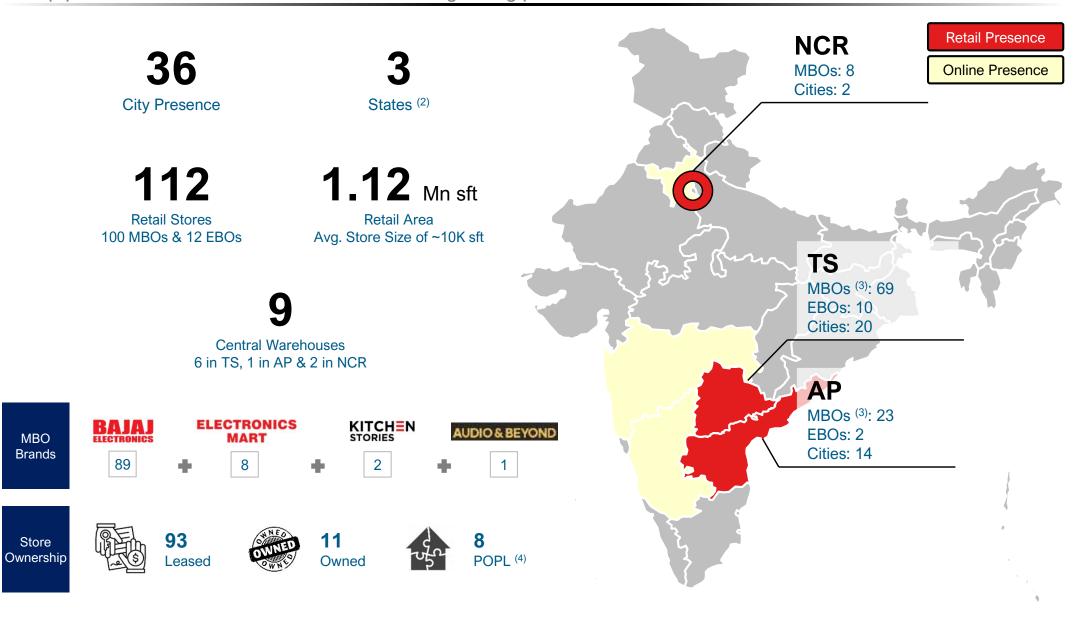

### Cluster Based Distribution Network <sup>(1)</sup>

Deep penetration in the states of AP & TS with a growing presence in NCR

| Particulars                            | FY20 | FY21 | FY22 | H1 FY23 |
|----------------------------------------|------|------|------|---------|
| Store Count                            | 71   | 93   | 103  | 112     |
| - MBOs                                 | 63   | 82   | 91   | 100     |
| > Bajaj Electronics / Electronics Mart | 63   | 80   | 89   | 97      |
| > Kitchen Stories                      | -    | 2    | 2    | 2       |
| > Audio & Beyond                       | -    | -    | -    | 1       |
| - EBOs                                 | 8    | 11   | 12   | 12      |