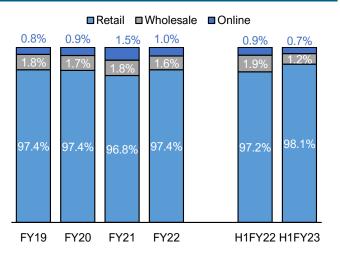

- Our PAT has grown by 58.6% in H1FY23 v H1FY22

|   | Particulars                            | Q2 FY22  | Q2 FY23   | YoY<br>Growth | H1 FY22   | H1 FY23   | YoY<br>Growth |   |
|---|----------------------------------------|----------|-----------|---------------|-----------|-----------|---------------|---|
|   | (i) Rev. from Sale of Products         | 8,664.33 | 11,216.96 | 29.46%        | 17,455.50 | 24,340.70 | 39.44%        | В |
| В | - Retail Sales                         | 8,432.98 | 11,104.77 | 31.68%        | 16,965.29 | 23,871.74 | 40.71%        |   |
|   | - Wholesale Sales                      | 154.48   | 91.63     | -40.68%       | 331.48    | 293.84    | -11.35%       |   |
|   | - Online Sales                         | 76.87    | 20.56     | -73.25%       | 158.73    | 175.12    | 10.33%        |   |
|   | (ii) Other Operating Income            | 638.03   | 1,060.46  | 66.21%        | 1,078.02  | 2,021.17  | 87.49%        |   |
|   | (iii) Revenue from Operations (i + ii) | 9,302.36 | 12,277.42 | 31.98%        | 18,533.52 | 26,361.87 | 42.24%        |   |
|   |                                        |          |           |               |           |           |               | С |
| С | EBITDA                                 | 697.88   | 753.51    | 7.97%         | 1,262.06  | 1,723.93  | 36.60%        |   |
|   | EBITDAM <sup>(3)</sup>                 | 7.50%    | 6.14%     | -1.36%        | 6.81%     | 6.54%     | -0.27%        |   |
|   |                                        |          |           |               |           |           |               |   |
|   | EBIT                                   | 523.20   | 546.56    | 4.46%         | 919.43    | 1,317.68  | 43.31%        |   |
|   | EBITM <sup>(4)</sup>                   | 5.62%    | 4.45%     | -1.17%        | 4.96%     | 5.00%     | 0.04%         |   |
|   |                                        |          |           |               |           |           |               |   |
|   | PBT                                    | 338.14   | 323.84    | -4.23%        | 547.70    | 874.81    | 59.72%        |   |
|   |                                        |          |           |               |           |           |               |   |
| D | PAT                                    | 253.12   | 241.27    | -4.68%        | 408.54    | 647.85    | 58.58%        | D |
|   | PATM <sup>(5)</sup>                    | 2.72%    | 1.97%     | -0.76%        | 2.20%     | 2.46%     | 0.25%         |   |

#### Revenue from Operations #

INR Mn

Revenue from Sale of Products – Channel Split # % of Revenue from Sale of Products

of Revenue from Sale of Products

Revenue from Sale of Products – Category Split # % of Revenue from Sale of Products