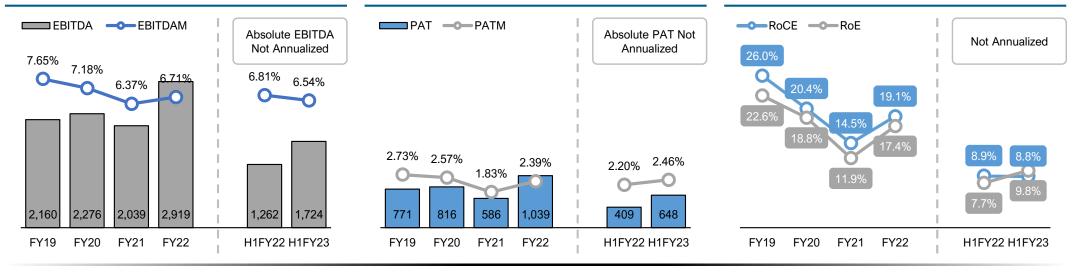

#### EBITDA (1) & EBITDA Margins

INR Mn & % of Revenue from Operations

#### PAT & PAT Margins

INR Mn & % of Revenue from Operations

#### RoE & RoCE (1)(3) #

%

\*Note: Chart not to scale || <sup>1</sup>H1FY22 & H2FY23 data points in the above charts are not comparable to the full year numbers with the exception of EBITDA Margins & PAT Margins || <sup>2</sup>EBITDAM = (Profit / (Loss) before Exceptional Items + Finance Cost + Depreciation & Amortization – Other Income) / Revenue from Operations || <sup>3</sup>ROE = PAT / Total Shareholder's Equity; RoCE = (Profit / (Loss) before Exceptional Items + Finance Cost (excld. Bank Charges) – Other Income) / (Total Shareholder's Equity + Total Debt - Cash)