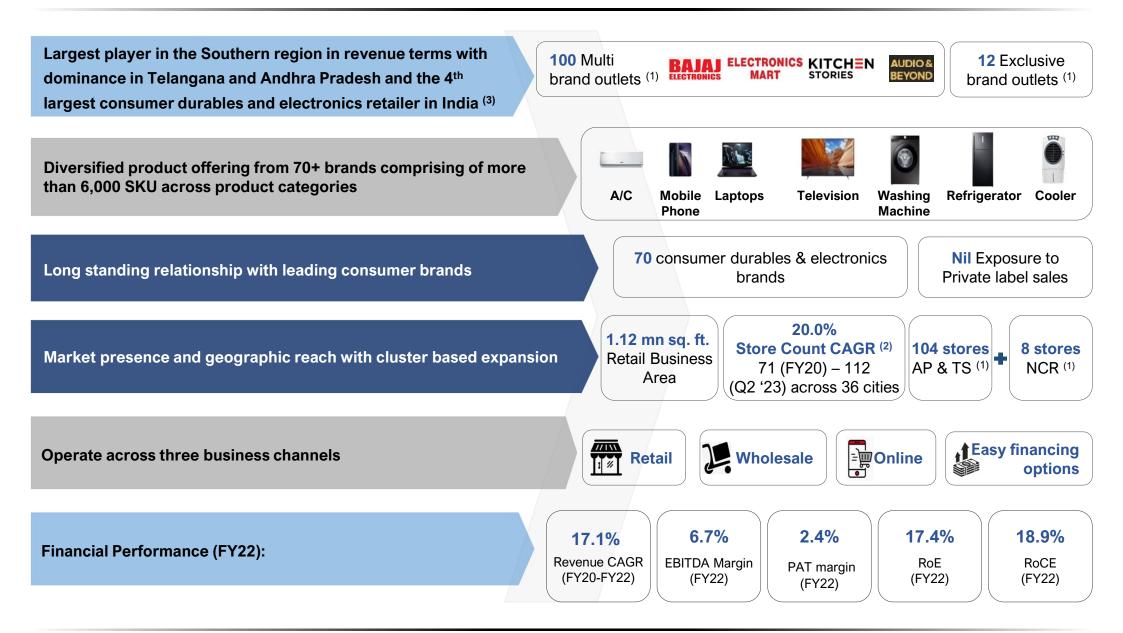

Recognition by our partners for our invaluable contribution

**Company Overview** 

<sup>1</sup> As on September 30, 2022 || <sup>2</sup> CAGR: (No of stores in Q2 '23/No of stores in FY20)^(1/2.5)-1 || <sup>3</sup> CRISIL Report: Report titled "Assessment of Electronic Retailing in India" dated September 8, 2022 issued by CRISIL Limited, which has been commissioned and paid by our company

### Cluster Based Distribution Network <sup>(1)</sup>

Deep penetration in the states of AP & TS with a growing presence in NCR

| Particulars                            | FY20 | FY21 | FY22 | H1 FY23 |
|----------------------------------------|------|------|------|---------|
| Store Count                            | 71   | 93   | 103  | 112     |
| - MBOs                                 | 63   | 82   | 91   | 100     |
| > Bajaj Electronics / Electronics Mart | 63   | 80   | 89   | 97      |
| > Kitchen Stories                      | -    | 2    | 2    | 2       |
| > Audio & Beyond                       | -    | -    | -    | 1       |
| - EBOs                                 | 8    | 11   | 12   | 12      |