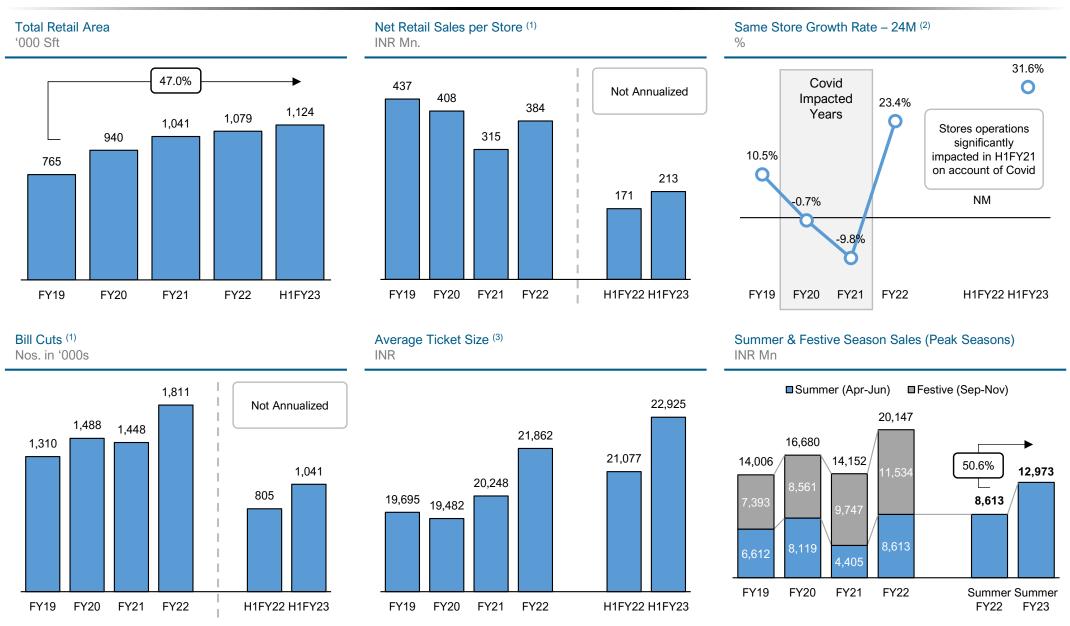

## **Operating Indicators**

**\*Note:** Chart not to scale || <sup>1</sup> H1FY22 & H2FY23 data points in the above charts are not comparable to the full year numbers || <sup>2</sup> Same Store Growth Rate is the growth in store sales for stores that have been operational for more than 24 months at the end of the Fiscal || <sup>3</sup> Average Bill Cuts = Net Retail Sales / Total Bill Cuts

## H1FY23 is the 1<sup>st</sup> normalized H1 since the onset of the pandemic. The business has seen ~29.4% growth in bill cuts & ~8.8% growth in average ticket sizes

|   | Particulars                        | H1 FY22           | H1 FY23   | YoY<br>Growth |
|---|------------------------------------|-------------------|-----------|---------------|
| Α | Bill Cuts ('000s)                  | 804,918           | 1,041,315 | 29.37%        |
|   | Average Ticket Size <sup>(1)</sup> | 21,077            | 22,925    | 8.77%         |
|   | Same Store Growth Rate (SSGR)      | NM <sup>(2)</sup> | 31.62%    |               |

### Key Points

- Bill cuts increased by 29.4% while average ticket sizes increased by 8.8%
- H1FY23 SSGR stands at 31.6% as the stores that we operationalized through the pandemic begin to mature
- With the pandemic behind us, we had the 1<sup>st</sup> normalized H1 since FY21
- We had the highest ever quarterly & half yearly retail sales since inception with retail sales growing by 40.7% in H1FY23 v H1FY22
- H1FY23 EBITDA margins were marginally impacted on account of <u>higher advertising & marketing</u> investments in NCR
  - NCR has total 8 stores<sup>(6)</sup> operational of which 4 stores were opened in Aug

## H1FY23 is the 1<sup>st</sup> normalized H1 since the onset of the pandemic. The business has seen ~29.4% growth in bill cuts & ~8.8% growth in average ticket sizes

|   | Particulars                        | H1 FY22           | H1 FY23   | YoY<br>Growth |   |
|---|------------------------------------|-------------------|-----------|---------------|---|
| Α | Bill Cuts ('000s)                  | 804,918           | 1,041,315 | 29.37%        | A |
|   | Average Ticket Size <sup>(1)</sup> | 21,077            | 22,925    | 8.77%         |   |
|   | Same Store Growth Rate (SSGR)      | NM <sup>(2)</sup> | 31.62%    |               |   |