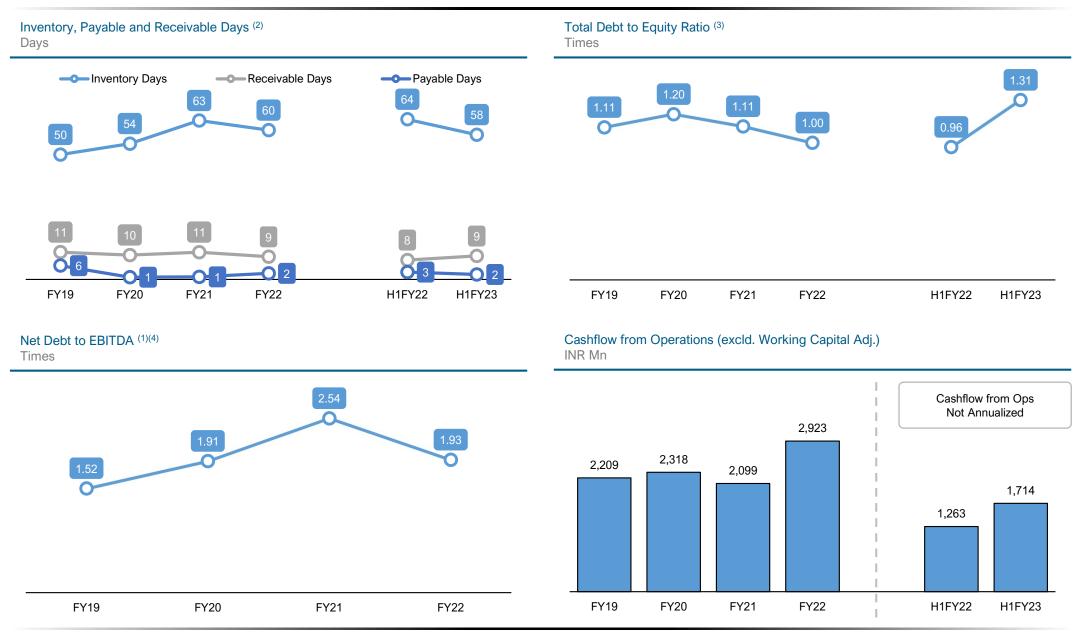

## Financial Indicators (2/2)<sup>(1)</sup>

<sup>1</sup>H1FY22 & H2FY23 data points in the above charts are not comparable to the full year numbers || <sup>2</sup> Inventory Days = (365 or 182.5) / (COGS / Inventory at end of period), Receivable Days = (365 or 182.5) / (Revenue from Operations / Receivables at end of period), Payable Days = (365 or 182.5) / (COGS / Payables at end of period) || <sup>3</sup> Total Debt = Short Term + Long Term Debt || <sup>4</sup> Net Debt = Short Term + Long Term Debt - Cash