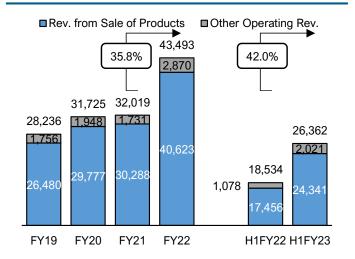

- Our PAT has grown by 58.6% in H1FY23 v H1FY22

|   | Particulars                            | Q2 FY22  | Q2 FY23   | YoY<br>Growth | H1 FY22   | H1 FY23   | YoY<br>Growth |   |
|---|----------------------------------------|----------|-----------|---------------|-----------|-----------|---------------|---|
|   | (i) Rev. from Sale of Products         | 8,664.33 | 11,216.96 | 29.46%        | 17,455.50 | 24,340.70 | 39.44%        | В |
| В | - Retail Sales                         | 8,432.98 | 11,104.77 | 31.68%        | 16,965.29 | 23,871.74 | 40.71%        |   |
|   | - Wholesale Sales                      | 154.48   | 91.63     | -40.68%       | 331.48    | 293.84    | -11.35%       |   |
|   | - Online Sales                         | 76.87    | 20.56     | -73.25%       | 158.73    | 175.12    | 10.33%        |   |
|   | (ii) Other Operating Income            | 638.03   | 1,060.46  | 66.21%        | 1,078.02  | 2,021.17  | 87.49%        |   |
|   | (iii) Revenue from Operations (i + ii) | 9,302.36 | 12,277.42 | 31.98%        | 18,533.52 | 26,361.87 | 42.24%        |   |
|   |                                        |          |           |               |           |           |               | С |
| С | EBITDA                                 | 697.88   | 753.51    | 7.97%         | 1,262.06  | 1,723.93  | 36.60%        |   |
|   | EBITDAM <sup>(3)</sup>                 | 7.50%    | 6.14%     | -1.36%        | 6.81%     | 6.54%     | -0.27%        |   |
|   |                                        |          |           |               |           |           |               |   |
|   | EBIT                                   | 523.20   | 546.56    | 4.46%         | 919.43    | 1,317.68  | 43.31%        |   |
|   | EBITM <sup>(4)</sup>                   | 5.62%    | 4.45%     | -1.17%        | 4.96%     | 5.00%     | 0.04%         |   |
|   |                                        |          |           |               |           |           |               |   |
|   | PBT                                    | 338.14   | 323.84    | -4.23%        | 547.70    | 874.81    | 59.72%        |   |
|   |                                        |          |           |               |           |           |               |   |
| D | PAT                                    | 253.12   | 241.27    | -4.68%        | 408.54    | 647.85    | 58.58%        | D |
|   | PATM <sup>(5)</sup>                    | 2.72%    | 1.97%     | -0.76%        | 2.20%     | 2.46%     | 0.25%         |   |

#### Revenue from Operations #

INR Mn

Revenue from Sale of Products – Channel Split # % of Revenue from Sale of Products

of Revenue from Sale of Products

Revenue from Sale of Products – Category Split # % of Revenue from Sale of Products