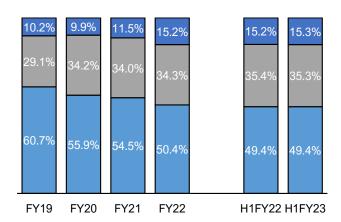

#### Revenue from Operations #

INR Mn

Revenue from Sale of Products – Channel Split # % of Revenue from Sale of Products

of Revenue from Sale of Products

Revenue from Sale of Products – Category Split # % of Revenue from Sale of Products

- Our PAT has grown by 58.6% in H1FY23 v H1FY22

|   | Particulars                            | Q2 FY22  | Q2 FY23   | YoY<br>Growth | H1 FY22   | H1 FY23   | YoY<br>Growth |   |
|---|----------------------------------------|----------|-----------|---------------|-----------|-----------|---------------|---|
|   | (i) Rev. from Sale of Products         | 8,664.33 | 11,216.96 | 29.46%        | 17,455.50 | 24,340.70 | 39.44%        | В |
| В | - Retail Sales                         | 8,432.98 | 11,104.77 | 31.68%        | 16,965.29 | 23,871.74 | 40.71%        |   |
|   | - Wholesale Sales                      | 154.48   | 91.63     | -40.68%       | 331.48    | 293.84    | -11.35%       |   |
|   | - Online Sales                         | 76.87    | 20.56     | -73.25%       | 158.73    | 175.12    | 10.33%        |   |
|   | (ii) Other Operating Income            | 638.03   | 1,060.46  | 66.21%        | 1,078.02  | 2,021.17  | 87.49%        |   |
|   | (iii) Revenue from Operations (i + ii) | 9,302.36 | 12,277.42 | 31.98%        | 18,533.52 | 26,361.87 | 42.24%        |   |
|   |                                        |          |           |               |           |           |               | С |
| С | EBITDA                                 | 697.88   | 753.51    | 7.97%         | 1,262.06  | 1,723.93  | 36.60%        |   |
|   | EBITDAM <sup>(3)</sup>                 | 7.50%    | 6.14%     | -1.36%        | 6.81%     | 6.54%     | -0.27%        |   |
|   |                                        |          |           |               |           |           |               |   |
|   | EBIT                                   | 523.20   | 546.56    | 4.46%         | 919.43    | 1,317.68  | 43.31%        |   |
|   | EBITM <sup>(4)</sup>                   | 5.62%    | 4.45%     | -1.17%        | 4.96%     | 5.00%     | 0.04%         |   |
|   |                                        |          |           |               |           |           |               |   |
|   | PBT                                    | 338.14   | 323.84    | -4.23%        | 547.70    | 874.81    | 59.72%        |   |
|   |                                        |          |           |               |           |           |               |   |
| D | PAT                                    | 253.12   | 241.27    | -4.68%        | 408.54    | 647.85    | 58.58%        | D |
|   | PATM <sup>(5)</sup>                    | 2.72%    | 1.97%     | -0.76%        | 2.20%     | 2.46%     | 0.25%         |   |