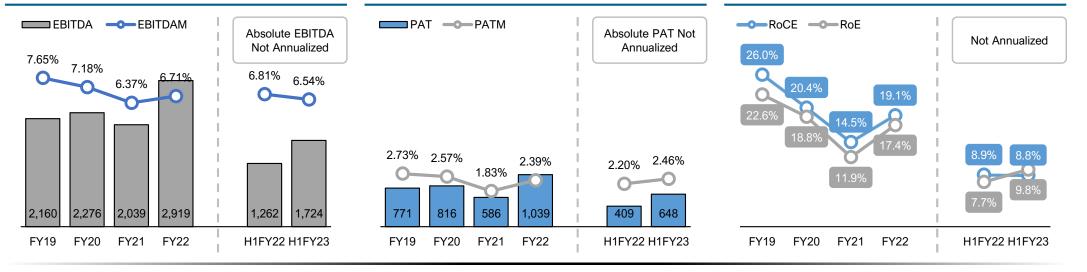

#### EBITDA (1) & EBITDA Margins

INR Mn & % of Revenue from Operations

#### PAT & PAT Margins

INR Mn & % of Revenue from Operations

#### RoE & RoCE (1)(3) #

%

\*Note: Chart not to scale || <sup>1</sup>H1FY22 & H2FY23 data points in the above charts are not comparable to the full year numbers with the exception of EBITDA Margins & PAT Margins || <sup>2</sup>EBITDAM = (Profit / (Loss) before Exceptional Items + Finance Cost + Depreciation & Amortization – Other Income) / Revenue from Operations || <sup>3</sup>ROE = PAT / Total Shareholder's Equity; RoCE = (Profit / (Loss) before Exceptional Items + Finance Cost (excld. Bank Charges) – Other Income) / (Total Shareholder's Equity + Total Debt - Cash)