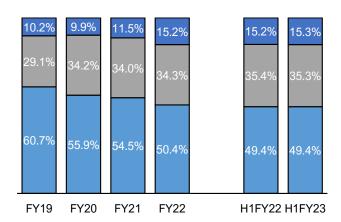

#### Revenue from Operations #

INR Mn

Revenue from Sale of Products – Channel Split # % of Revenue from Sale of Products

of Revenue from Sale of Products

Revenue from Sale of Products – Category Split # % of Revenue from Sale of Products