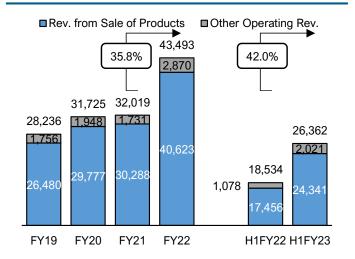

#### Revenue from Operations #

INR Mn

Revenue from Sale of Products – Channel Split # % of Revenue from Sale of Products

of Revenue from Sale of Products

Revenue from Sale of Products – Category Split # % of Revenue from Sale of Products

- Our PAT has grown by 58.6% in H1FY23 v H1FY22

|   | Particulars                            | Q2 FY22  | Q2 FY23   | YoY<br>Growth | H1 FY22   | H1 FY23   | YoY<br>Growth |   |
|---|----------------------------------------|----------|-----------|---------------|-----------|-----------|---------------|---|
|   | (i) Rev. from Sale of Products         | 8,664.33 | 11,216.96 | 29.46%        | 17,455.50 | 24,340.70 | 39.44%        | В |
| В | - Retail Sales                         | 8,432.98 | 11,104.77 | 31.68%        | 16,965.29 | 23,871.74 | 40.71%        |   |
|   | - Wholesale Sales                      | 154.48   | 91.63     | -40.68%       | 331.48    | 293.84    | -11.35%       |   |
|   | - Online Sales                         | 76.87    | 20.56     | -73.25%       | 158.73    | 175.12    | 10.33%        |   |
|   | (ii) Other Operating Income            | 638.03   | 1,060.46  | 66.21%        | 1,078.02  | 2,021.17  | 87.49%        |   |
|   | (iii) Revenue from Operations (i + ii) | 9,302.36 | 12,277.42 | 31.98%        | 18,533.52 | 26,361.87 | 42.24%        |   |
|   |                                        |          |           |               |           |           |               | С |
| С | EBITDA                                 | 697.88   | 753.51    | 7.97%         | 1,262.06  | 1,723.93  | 36.60%        |   |
|   | EBITDAM <sup>(3)</sup>                 | 7.50%    | 6.14%     | -1.36%        | 6.81%     | 6.54%     | -0.27%        |   |
|   |                                        |          |           |               |           |           |               |   |
|   | EBIT                                   | 523.20   | 546.56    | 4.46%         | 919.43    | 1,317.68  | 43.31%        |   |
|   | EBITM <sup>(4)</sup>                   | 5.62%    | 4.45%     | -1.17%        | 4.96%     | 5.00%     | 0.04%         |   |
|   |                                        |          |           |               |           |           |               |   |
|   | PBT                                    | 338.14   | 323.84    | -4.23%        | 547.70    | 874.81    | 59.72%        |   |
|   |                                        |          |           |               |           |           |               |   |
| D | PAT                                    | 253.12   | 241.27    | -4.68%        | 408.54    | 647.85    | 58.58%        | D |
|   | PATM <sup>(5)</sup>                    | 2.72%    | 1.97%     | -0.76%        | 2.20%     | 2.46%     | 0.25%         |   |